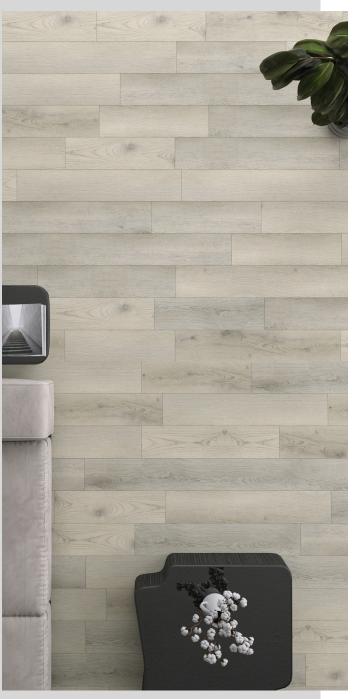

#### Rigid Core Hardwood Style with TRUEGROOVE<sup>®</sup> TECHNOLOGY!

Revolutionizing Flooring with TRUEGROOVE<sup>®</sup>

## THE FUTURE OF WOOD VISUALS

TRUEGROOVE® is a significant breakthrough in groove design, capturing the classic warmth and beauty of natural wood.

This advanced technology, applied to all four sides of each plank, ensures a uniform look while avoiding traditional hardwood flooring's installation and upkeep hassles.

The addition of TG<sup>®</sup> Shield across these grooves further protects against wear, stains, and fading, maintaining the floor's appearance and durability over time.

TRUEGROOVE® combines innovative design and protective technology to set a new standard in flooring.