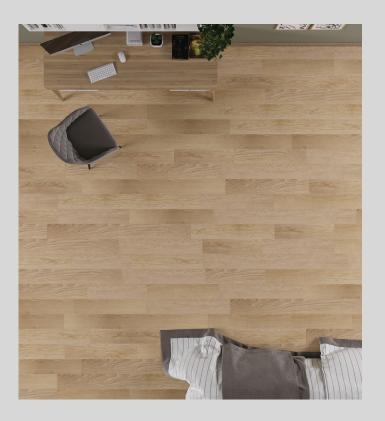

#### Rigid Core Hardwood Style with TRUEGROOVE<sup>®</sup> TECHNOLOGY!

Revolutionizing Flooring with TRUEGROOVE<sup>®</sup>

## THE FUTURE OF WOOD VISUALS

TRUEGROOVE® is a significant breakthrough in groove design, capturing the classic warmth and beauty of natural wood.

This advanced technology, applied to all four sides of each plank, ensures a uniform look while avoiding traditional hardwood flooring's installation and upkeep hassles.

The addition of TG<sup>®</sup> Shield across these grooves further protects against wear, stains, and fading, maintaining the floor's appearance and durability over time.

TRUEGROOVE® combines innovative design and protective technology to set a new standard in flooring.