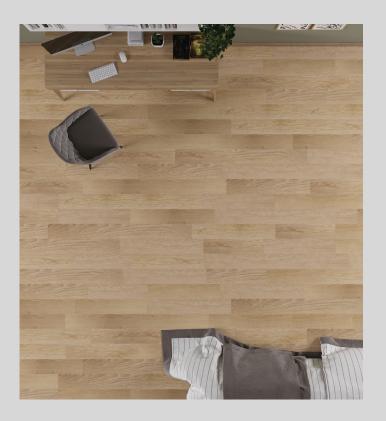

#### Rigid Core Hardwood Style with TRUEGROOVE<sup>®</sup> TECHNOLOGY!

Revolutionizing Flooring with TRUEGROOVE<sup>®</sup>

## THE FUTURE OF WOOD VISUALS

TRUEGROOVE® is a significant breakthrough in groove design, capturing the classic warmth and beauty of natural wood.

This advanced technology, applied to all four sides of each plank, ensures a uniform look while avoiding traditional hardwood flooring's installation and upkeep hassles.

The addition of TG<sup>®</sup> Shield across these grooves further protects against wear, stains, and fading, maintaining the floor's appearance and durability over time.

TRUEGROOVE® combines innovative design and protective technology to set a new standard in flooring.