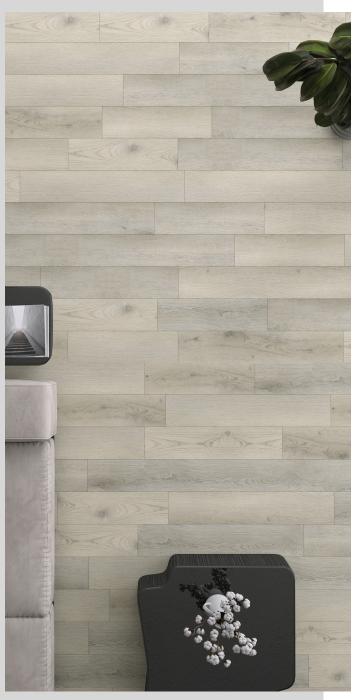

#### Rigid Core Hardwood Style with TRUEGROOVE<sup>®</sup> TECHNOLOGY!

Revolutionizing Flooring with TRUEGROOVE<sup>®</sup>

## THE FUTURE OF WOOD VISUALS

TRUEGROOVE® is a significant breakthrough in groove design, capturing the classic warmth and beauty of natural wood.

This advanced technology, applied to all four sides of each plank, ensures a uniform look while avoiding traditional hardwood flooring's installation and upkeep hassles.

The addition of TG<sup>®</sup> Shield across these grooves further protects against wear, stains, and fading, maintaining the floor's appearance and durability over time.

TRUEGROOVE® combines innovative design and protective technology to set a new standard in flooring.