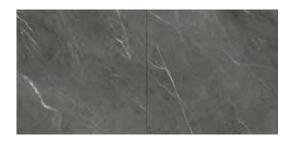

# SUPREMA

Basilica SPC-703-2039-7

Colosseo SPC-703-1192-H15

Duomo SPC-703-1192-H13

Fortezza SPC-703-1192-H04

Palazzo SPC-703-1192-7

## SPC COLLECTION

| <b>SUPREMA</b> | _  |   |   |   |  |
|----------------|----|---|---|---|--|
| SUPREMA        |    | D | D | M |  |
|                | 30 |   |   |   |  |

| Dimension     | 24.5"x49" (620 mm x 1240 mm) Tile Visual 24" x 24" |
|---------------|----------------------------------------------------|
| Packaging     | 4                                                  |
| Weight/Box    | 32.82 kg (74.55lbs.)                               |
| Coverage /Box | 33.10ft <sup>2</sup> (3.075m <sup>2</sup> )        |
| Installation  | DropLoc                                            |
| Thickness     | 5 mm                                               |
| Wear Layer    | 20MIL                                              |
| TG            | 2mm                                                |

### TRUEGROUT® TECHNOLOGY:

Quickstyle's TG<sup>®</sup> patented technology provides stunning realistic visuals of ceramic tiles without the hassle of grouting and time-consuming installation.

TRUEGROUT® Technology introduces a central grout line in each tile, mimicking two separate pieces on one panel for easy, stunning staggered or aligned patterns.