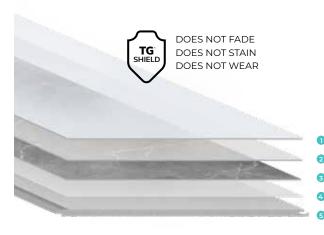

UV Cured Polyurethane

- 2 Wear Layer 0.5mm/20mil
- 3 Design Layer High resolution
- 5 SPC (Stone Polymer Composite)

Lifetime Limited Residential Warranty

#### TG<sup>®</sup> Shield: A key Feature

Timeless Beauty & Unwavering Protection. TG® Shield provides durable protection against wear, stains, and fading, ensuring your floor maintains its elegance and charm for years to come.