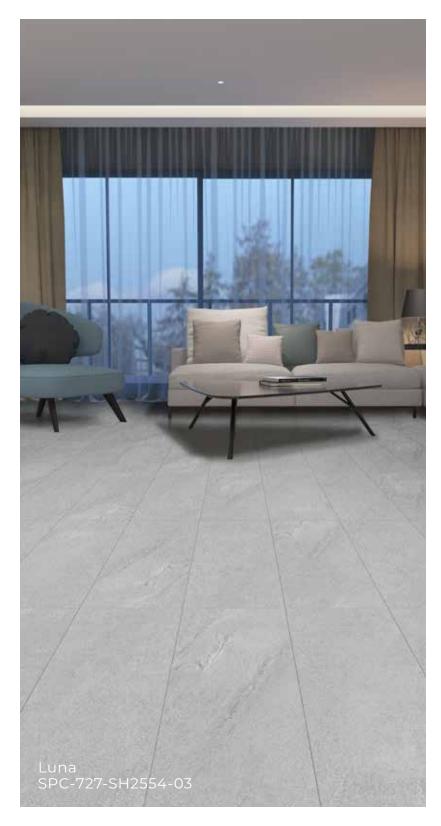

## QUICKSTYLE

Floors That Set Us Apart

Luna SPC-727-SH2554-03

Terrazzo SPC-727-SH2554-04

Bianco SPC-727-SH2554-07

Grigio SPC-727-YJ2554-B

Fresco SPC-727-YJ2554-W

| Dimensions       | 12" x 48" (308 x 1220mm) – Tile Visual 12" x 24" |
|------------------|--------------------------------------------------|
| Packaging        | 7                                                |
| Weight / Box     | 24.955 kg (55.0 lbs.)                            |
| Square Feet/ Box | 28.31 ft² (2.630 m²)                             |
| Installation     | DropLoc                                          |
| Total Thickness  | 4.5mm, + 1mm Eva Pad                             |
| Wear Layer       | 20MIL                                            |
| TG               | 2mm                                              |