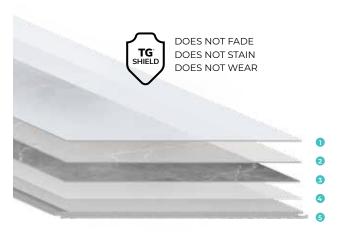

- 1 UV Cured Polyurethane
- 2 Wear Layer 0.5mm/20mil
- 3 Design Layer High resolution
- 4 TG® Shield
- 5 SPC (Stone Polymer Composite)

Timeless Beauty & Unwavering Protection.

TG® Shield provides durable protection against wear, stains, and fading, ensuring your floor maintains its elegance and charm for years to come.