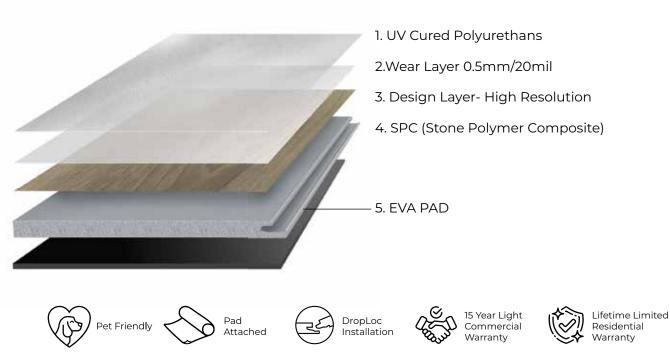

## SPC COLLECTION

| Dimension     | 9"x72" (228 mm x 1830 mm) |
|---------------|---------------------------|
| Packaging     | 7                         |
| Weight/Box    | 24.82 kg (54.73 lbs.)     |
| Coverage /Box | 31.43 ft² (2.921 m²)      |
| Installation  | DropLoc                   |
| Thickness     | 4 mm SPC, 1 mm EVA        |
| Wear Laver    | 20MIL                     |
|               |                           |

### **Exceptional Durability**

Highly resistant to impacts, scratches, and wear and tear, making it ideal for high traffic areas.

#### **Comfort and Acoustic Properties**

Attached underlayment provides comfort and reduces noise transmission.