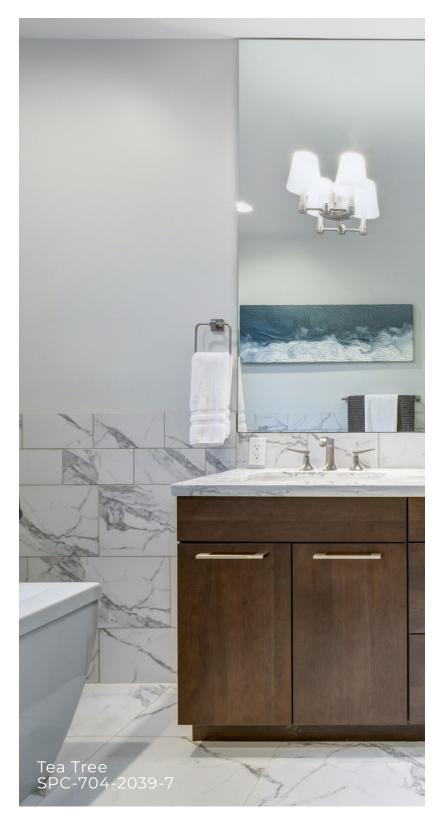

# QUICKSTYLE

Floors That Set Us Apart

Peppermint SPC-704-1192H-05

Thyme SPC-704-1192H-14

Tea Tree SPC-704-2039-7

Bergamo SPC-704-2125H-09

Black Spruce SPC-704-1192-7

| Dimension     | 12" x 37" (308 mm x 940 mm) – Tile Visual 12" x 18" |
|---------------|-----------------------------------------------------|
| Packaging     | 8                                                   |
| Weight/Box    | 22.93 kg (50.55 lbs.)                               |
| Coverage /Box | 24.93 ft <sup>2</sup> (2.316 m <sup>2</sup> )       |
| Installation  | DropLoc                                             |
| Thickness     | 4.5 mm+ 1mm Acoustic Membrane                       |
| Wear Layer    | 12MIL                                               |