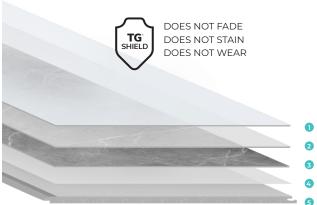

### TG® Shield: A key Feature

Timeless Beauty & Unwavering Protection. TG® Shield provides durable protection against wear, stains, and fading, ensuring your floor maintains its elegance and charm for years to come.

#### TRUEGROUT® TECHNICAL **CHARACTERISTICS**

- Stunning realistic tile visuals
- Grout lines will not wear, stain or fade with TG® Shield protection
- Grout lines engineered to achieve laser-like precision
- Immediate foot traffic after installation
- Ceramic bead 0.5mm wear layer offering superior resistance to scratches, wear, and tear
- Can be installed over most existing floors